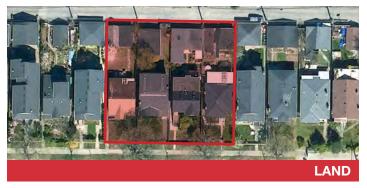

## 43,632 SF Medium Density Site

564, 568, 574 Harrison Ave & 565, 569, 575 Kemsley Ave, Coquitlam, BC

Sale Price: \$15,051,626