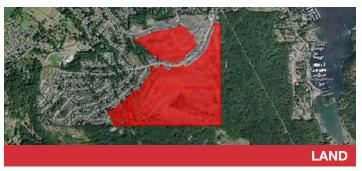

# 214.5 Acres of Mixed Residential Development Land

Kingsview at Maple Bay Development Lands, North Cowichan, BC

Sale Price: \$16,000,000