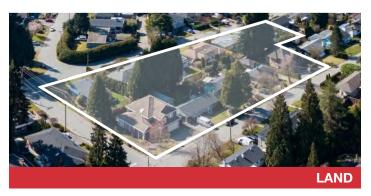

#### **High-Rise Development Site**

584, 588, 592, 596 Kemsley Ave, 589, 593 Westley Ave, 648, 650 Gardena Dr, Coquitlam, BC

Sale Price: \$24,515,511