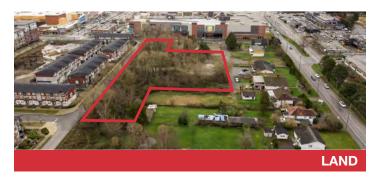

# 44-Unit Apartment Building with Development Potential

6540 Telford Ave, Burnaby, BC

Sale Price: \$28,000,000