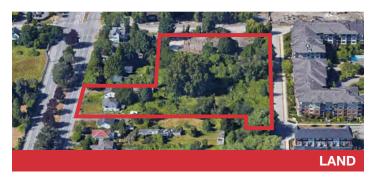

# 44-Unit Apartment Building with Development Potential

6540 Telford Ave, Burnaby, BC

Sale Price: \$28,000,000