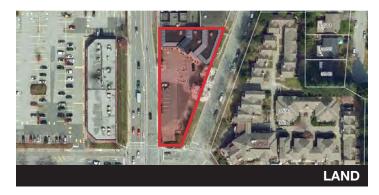

## 30,781 SF High-Rise Site

631,633, 635 & 637 Elmwood St, Coquitlam, BC

Sale Price: \$12,653,256