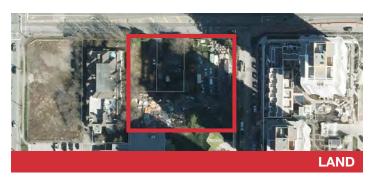

# 23,526 SF Redevelopment Site

6525 & 6575 Oak St, Vancouver, BC

Sale Price: Confidential

Six-Storey Development Site in Grandview-Woodland

2037, 2045, 2055, 2061 E Broadway, Vancouver, BC

Sale Price: \$11,400,000