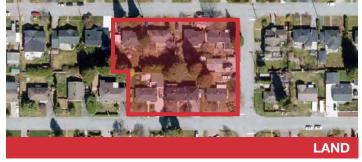

# 53,068 SF Townhome Site

591, 595, 599, 605 & 611 Harrison Ave, Coquitlam, BC

Sale Price: \$12,325,120