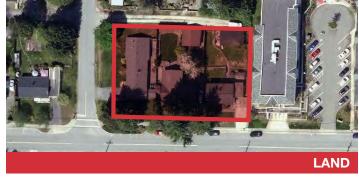

## 43,632 SF Medium Density Site

564, 568, 574 Harrison Ave & 565, 569, 575 Kemsley Ave, Coquitlam, BC

Sale Price: \$15,051,626