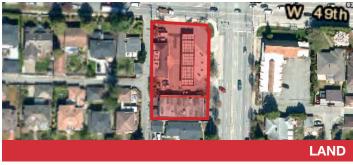

# 23,526 SF Redevelopment Site

6525 & 6575 Oak St, Vancouver, BC

Sale Price: Confidential

Six-Storey Development Site in Grandview-Woodland

2037, 2045, 2055, 2061 E Broadway, Vancouver, BC

Sale Price: \$11,400,000