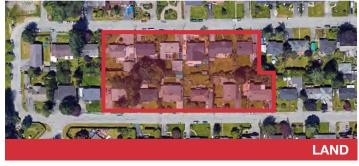

## 43,632 SF Medium Density Site

564, 568, 574 Harrison Ave & 565, 569, 575 Kemsley Ave, Coquitlam, BC

Sale Price: \$15,051,626